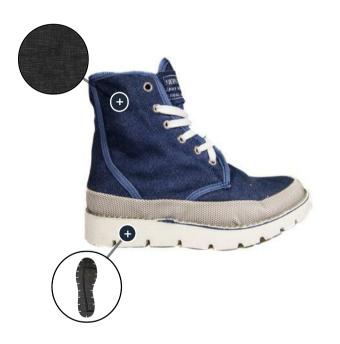

#### PRODUCT DESCRIPTION:

Cotton upper, colour: Sand. Ultralight EVA outsole. Ideal processing. Welt included. spring/summer collection ON REQUEST

| Upper      | Fabric: <i>3D mesh fabric</i>                                                                                                                                                                                                                                  |
|------------|----------------------------------------------------------------------------------------------------------------------------------------------------------------------------------------------------------------------------------------------------------------|
| Outsole    | ULTRA LIGHT EVA: Ultralight and flexible EVA outsole, with non-slip rubber tread                                                                                                                                                                               |
| Processing | IDEAL: The leather upper is prepared with the outer edges glued and pressed<br>onto a special midsole and then stitched using a machine called "rapid". Thread<br>is passed through a boiler with molten pitch, to ensure totally waterproof wire<br>and holes |