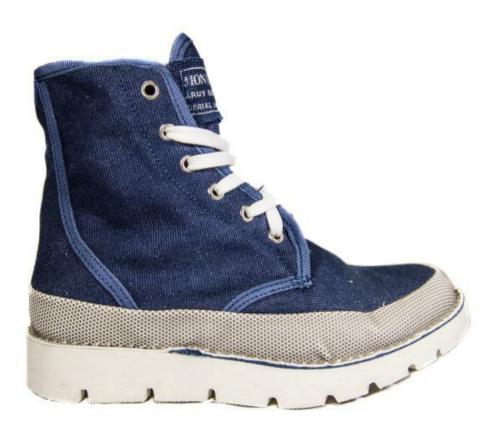

#### PRODUCT DESCRIPTION:

Cotton upper, colour: Sand. Ultralight EVA outsole. Ideal processing. Welt included. spring/summer collection ON REQUEST

| Upper      | Fabric: <i>3D mesh fabric</i>                                                                                                                                                                                                                                  |
|------------|----------------------------------------------------------------------------------------------------------------------------------------------------------------------------------------------------------------------------------------------------------------|
| Outsole    | ULTRA LIGHT EVA: Ultralight and flexible EVA outsole, with non-slip rubber tread                                                                                                                                                                               |
| Processing | IDEAL: The leather upper is prepared with the outer edges glued and pressed<br>onto a special midsole and then stitched using a machine called "rapid". Thread<br>is passed through a boiler with molten pitch, to ensure totally waterproof wire<br>and holes |